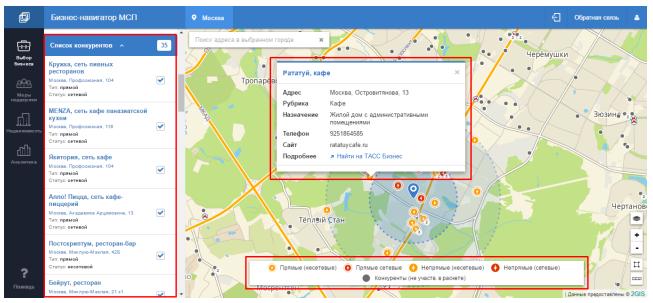

Competitors in the location, business field, and price niche chosen by user, are displayed in the calculation bar as a list, and on the map as pins, with specification of attributes of chain membership and direct/indirect competitor (Figure 26).

Clicking on competitor's pin, user can view the detailed information about the company (address, telephone, business field, chain membership, website, premises purpose, and link to view company information in TASS Business Information System).

Figure 26 Viewing Competitors on Map and Competitor Card