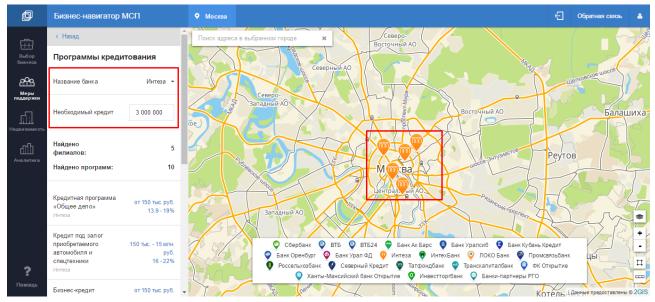

The map will display offices of banks providing loans for small and medium enterprises on preferential terms; the calculation bar will display the list of loan programs with filtering function and specification of loan amount (Figure 55).

Figure 55 Viewing Loan Programs and Bank Offices

Filters by bank and loan amount exclude from the list programs which are not suitable for you (Figure 56).

Figure 56 Loan Programs Filtered by Bank and Loan Amount