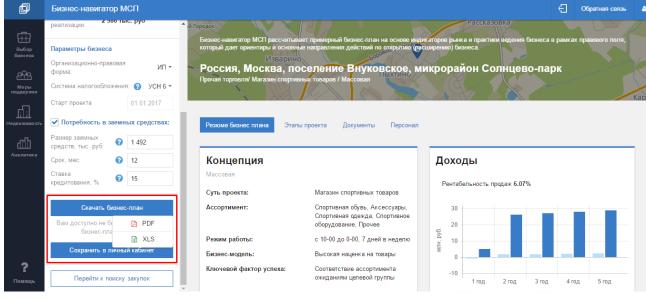

After conduction of all calculations, user can save the business plan to their personal Profile on the portal, and download the business plan to their computer in .pdf and .xlsx formats (Figure 32).

Figure 32 Business Plan Saving

#### 3.4.8 Indicative Business Plan Saving

The System allows viewing and saving the detailed indicative business plan to the personal Profile on the portal or to computer, in .pdf and .xlsx formats. For that, user shall click on **Download Business Plan** Button in the calculation bar and select the format: PDF or Excel (Figure 32). After saving the business plan to personal profile on the portal, the user will be able to view the list of saved business plans and their basic attributes, and also to go to the SMBN link to view the detailed business plan (Figure 37).