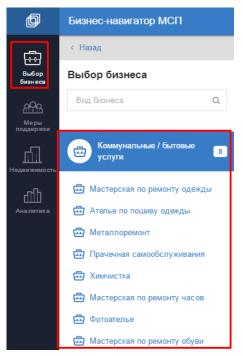

#### 3.3 Business Type Selection from the List

In order to select the business field from the list prepared by the RSMB Corporation, switch the main information bar to **Business Type Selection** bar, then click on **Business Type Selection from the List** subsection.

The system displays the catalogue of business types for which indicative business plan calculation is available. Business types are grouped by directions; each direction has the number of included concepts (Figure 20). Select a preferred group, then select a preferred conception in the pull-down list (Figure 21).

Business type search through the catalogue is also available (Figure 22).

Figure 20 Selecting Business Type from the Catalogue

Figure 21 Selecting Business Concept from a Group

| þ                                   | Бизнес-навигатор МСП             |
|-------------------------------------|----------------------------------|
| <b>F</b> <u>−</u> <u>−</u> <u>−</u> | < Назад                          |
| Выбор<br>бизнеса                    | Выбор бизнеса                    |
| соро<br>П. 1. Г.<br>Меры            | Mar 🗙                            |
| поддержки                           | Maraзин автозапчастей            |
| аналитика                           | Магазин детских товаров          |
|                                     | Магазин детской одежды,<br>обуви |
|                                     | Магазин для мам и новорожденных  |
|                                     | Marазин кожгалантереи            |
| ?                                   | Marазин обуви                    |
| Помощь                              |                                  |