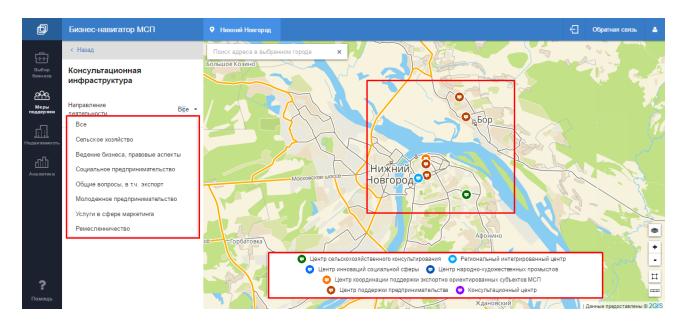

## 3.5.2 Viewing Market Property and State Property Layers

Information regarding property offered for purchase or rent are displayed on map as separate layers (Figure 43)

Figure 43 Displaying Property Objects

User may view property objects by their purpose:

- Offices;
- Commercial;
- Industrial/Warehouses;

- Services;
- General purpose premises;
- State or municipal property.

This explanatory information is displayed in the map key (Figure 44)

|   | 😑 Офисы 🤤                | Торговля | ٢ | Производство/склады     | 0   | Сфера услуг              |
|---|--------------------------|----------|---|-------------------------|-----|--------------------------|
| 3 | Помещения свободного наз | начения  | J | Объект государственного | или | муниципального имущества |

#### Figure 44 Displaying Property Objects Key

User may disable a layer by unflagging it in **Layers on Map** block in the calculation bar (Figure 45).

Figure 45 Enabling/Disabling Market Property and State Property Layers