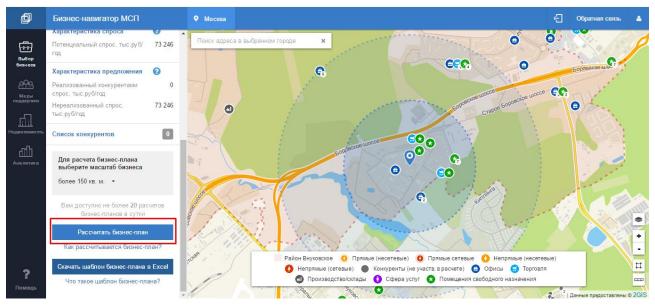

#### 3.4.3 Calculation for Selected Area

After clicking on

After setting the business location, user may calculate parameters in the area around the specified location.

After clicking on **Select Location on Map**, the mode of displaying the enterprise service and competition area is activated for indicative business plan calculation (Figure 25).

Figure 25 Calculation of Demand and Supply in the Area

For the specified area, the following parameters are calculated:

## **Demand Indicators:**

- Population in the area (people), based on the number of apartments and houses (units);
- —Active population (employed, people), based on total office space (m<sup>2</sup>);
- Potential volume of annual revenue for the enterprise in the chosen field and price niche (thousands rubles / year) potential demand.

## Supply (Demand Satisfaction) Indicators:

- Competitors in the chosen field and price niche, with specification of attribute of being a part of a chain (for instance, *Diksi* or *M.Video*), with specification of direct/indirect competitor's attribute (determined based on assortment classifier);
- Population covered by competitors (people), based on the number of apartments and houses (units);
- Active population (employed, people) covered by competitors, based on total office space (m<sup>2</sup>);
- Volume of annual revenue of competitors in the chosen field and price niche (thousands rubles / year) – satisfied demand;
- --Volume of demand unsatisfied by competitors in the chosen field and price niche (thousands rubles / year).