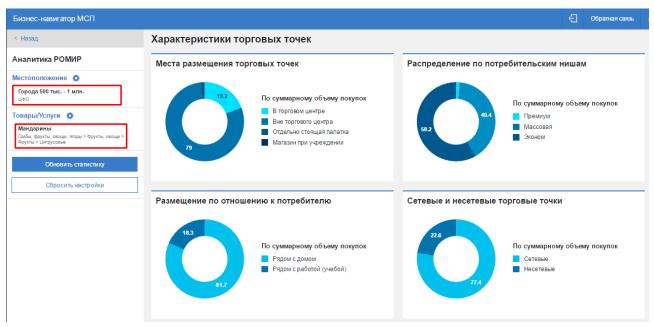

#### 2.2 Main Information Bar (Menu)

Main information bar (menu) consists of the following sections:

- Business Type Selection (Figure 8);
- Support Means (Figure 9);
- Property (Figure 10);
- Analytics (Figure 11);
- Help.

Figure 9 Subsections of Support Means Section

Figure 11 Subsections of Analytics Section