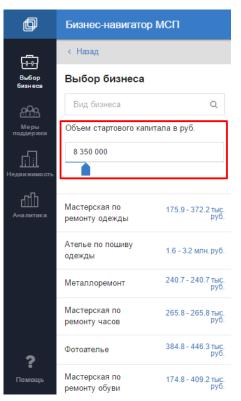

Figure 17 Business type Selection by Investment Volume

In order to filter business types with suitable budget, specify the start-up capital by moving sliders. The System will show the list of business types by the specified startup capital amount (Figure 18).

The System will not display unavailable enterprise types requiring investment beyond the specified range.

Figure 18 Filtering of Business Types by Start-Up Capital Amount

Business type search option is available. For that, in the search box, specify the name (or part of the name) of business type. The list will contain only those business types, which comprise the specified word (Figure 19).