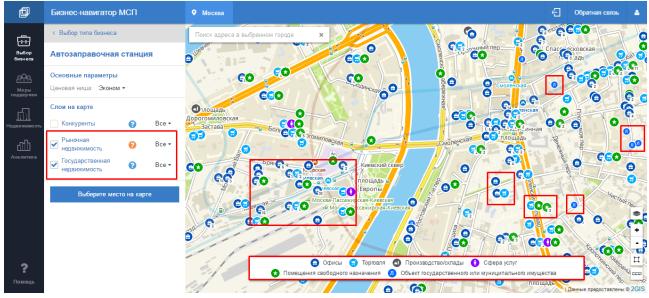

## 3.5.2 Viewing Market Property and State Property Layers

Information regarding property offered for purchase or rent are displayed on map as separate layers (Figure 43)

Figure 43 Displaying Property Objects

User may view property objects by their purpose:

- Offices;
- Commercial;
- Industrial/Warehouses;

- Services;
- General purpose premises;
- State or municipal property.

This explanatory information is displayed in the map key (Figure 44)