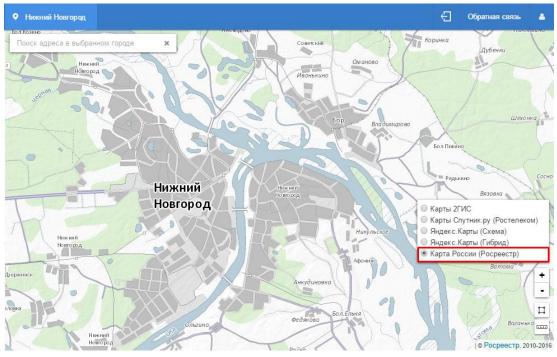

#### 3.6.2 Changing Basic Map Layer

SMBN provides changing basic map layer.

For that, user has to select Layers button<sup>1</sup> in map controllers – the list of available base layers will open:

- 2GIS Maps (Figure 48);
- Sputnik.ru Maps (Rostelecom) (Figure 49);
- Yandex.Maps (Map) (Figure 50);
- Yandex.Maps (Hybrid) (Figure 51);
- Map of Russia (Rosreestr) (Figure 52).

Figure 48 2GIS Maps Base Layer

Figure 49 Sputnik.ru Maps Base Layer

Figure 50 Yandex.Maps (Map) Base Layer

Figure 51 Yandex.Maps (Hybrid) Base Layer

Figure 52 Map of Russia (Rosreestr) Base Layer