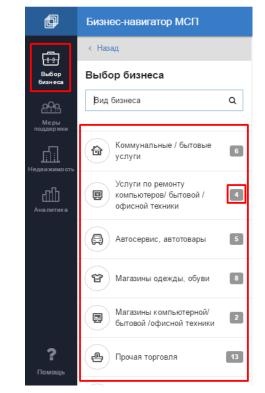

The system displays the catalogue of business types for which indicative business plan calculation is available. Business types are grouped by directions; each direction has the number of included concepts (Figure 20). Select a preferred group, then select a preferred conception in the pull-down list (Figure 21).

Business type search through the catalogue is also available (Figure 22).

Figure 20 Selecting Business Type from the Catalogue

Figure 21 Selecting Business Concept from a Group

| þ                                   | Бизнес-навигатор МСП             |
|-------------------------------------|----------------------------------|
| <b>F</b> <u>−</u> <u>−</u> <u>−</u> | < Назад                          |
| Выбор<br>бизнеса                    | Выбор бизнеса                    |
| соро<br>П. 1. Г.<br>Меры            | Mar 🗙                            |
| поддержки                           | Maraзин автозапчастей            |
| аналитика                           | Магазин детских товаров          |
|                                     | Магазин детской одежды,<br>обуви |
|                                     | Магазин для мам и новорожденных  |
|                                     | Marазин кожгалантереи            |
| ?                                   | Marазин обуви                    |
| Помощь                              |                                  |