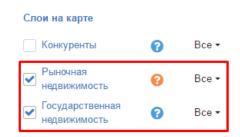

## 3.5.2 Viewing Market Property and State Property Layers

Information regarding property offered for purchase or rent are displayed on map as separate layers (Figure 43)

Figure 43 Displaying Property Objects

User may view property objects by their purpose:

- Offices;
- Commercial;
- Industrial/Warehouses;

- Services;
- General purpose premises;
- State or municipal property.

This explanatory information is displayed in the map key (Figure 44)

|   | 😑 Офисы 🤤                | Торговля | ٢ | Производство/склады     | 0   | Сфера услуг              |
|---|--------------------------|----------|---|-------------------------|-----|--------------------------|
| 3 | Помещения свободного наз | начения  | J | Объект государственного | или | муниципального имущества |

#### Figure 44 Displaying Property Objects Key

User may disable a layer by unflagging it in **Layers on Map** block in the calculation bar (Figure 45).

Figure 45 Enabling/Disabling Market Property and State Property Layers