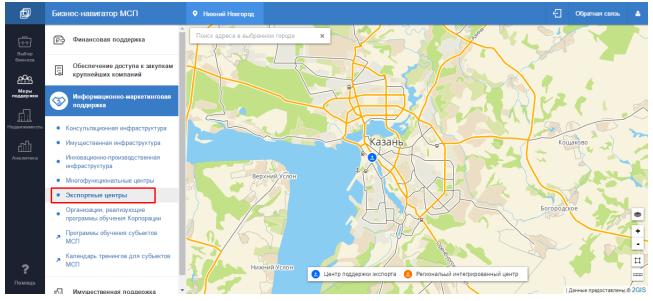

#### 2.2 Main Information Bar (Menu)

Main information bar (menu) consists of the following sections:

- Business Type Selection (Figure 8);
- Support Means (Figure 9);
- Property (Figure 10);
- Analytics (Figure 11);
- Help.

Figure 9 Subsections of Support Means Section

Figure 11 Subsections of Analytics Section