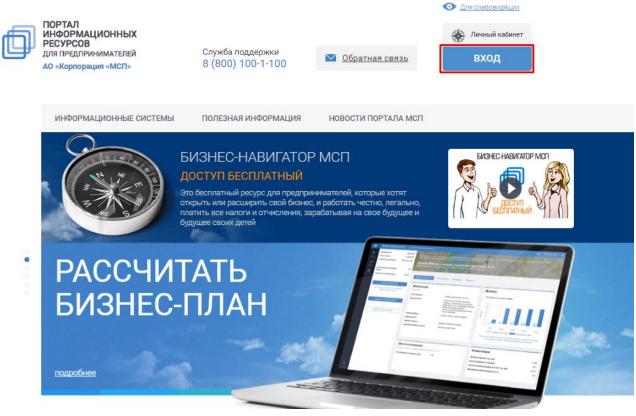

## Method 1.

Authorization through the Portal of information for entrepreneurs of the JSC Russian Small and Medium Business Corporation (https://smbn.ru/msp/main.htm) with the registration/authorization form (Figure 2):

Figure 2 SMBN Main Page

To register/authorize, user has to click on the **Log In** button located in the upper right corner of the Main Page (Figure 2).

To log in, in the popped up window enter login and password, and click on **Log In** button (Figure 3):