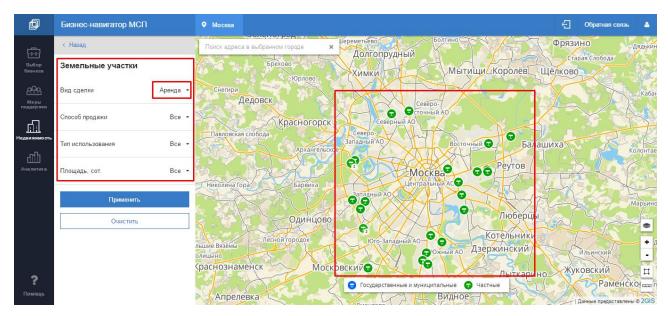

## 3.5.2 Viewing Market Property and State Property Layers

Information regarding property offered for purchase or rent are displayed on map as separate layers (Figure 43)

Figure 43 Displaying Property Objects

User may view property objects by their purpose:

- Offices;
- Commercial;
- Industrial/Warehouses;

- Services;
- General purpose premises;
- State or municipal property.

This explanatory information is displayed in the map key (Figure 44)

|   | 😑 Офисы 🤤                | Торговля | ٢ | Производство/склады     | 0   | Сфера услуг              |
|---|--------------------------|----------|---|-------------------------|-----|--------------------------|
| 3 | Помещения свободного наз | начения  | J | Объект государственного | или | муниципального имущества |

#### Figure 44 Displaying Property Objects Key

User may disable a layer by unflagging it in **Layers on Map** block in the calculation bar (Figure 45).

Figure 45 Enabling/Disabling Market Property and State Property Layers