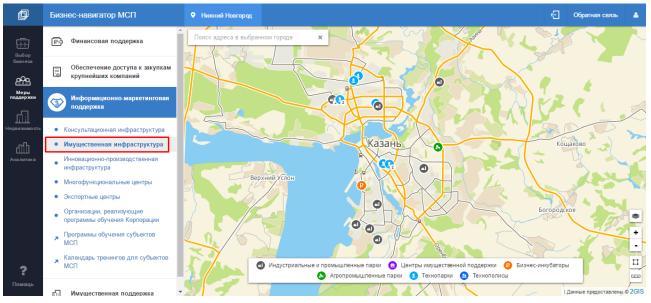

#### 2.2 Main Information Bar (Menu)

Main information bar (menu) consists of the following sections:

- Business Type Selection (Figure 8);
- Support Means (Figure 9);
- Property (Figure 10);
- Analytics (Figure 11);
- Help.

Figure 9 Subsections of Support Means Section

Figure 11 Subsections of Analytics Section