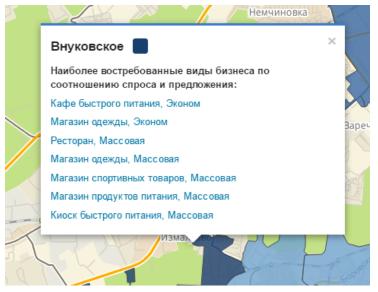

District card contains the list of the most demanded types of business in the district (by demand and supply ratio), i.e. most attractive for launching (Figure 16).

Figure 16 Viewing District Card

## 3.1.2 Selecting Business Concept

In the pop-up window on the map (Figure 16), select a preferred business field (including the price niche by clicking on it with LMB.

For the selected business field, an indicative business plan will be designed then.