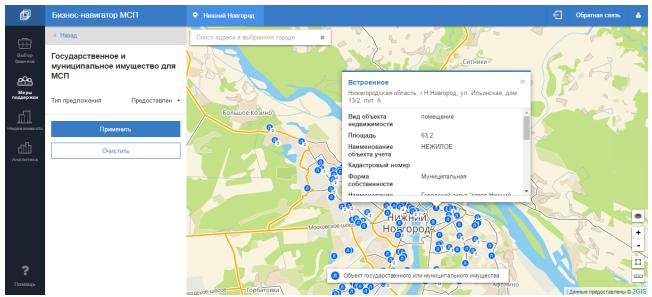

## 3.5.2 Viewing Market Property and State Property Layers

Information regarding property offered for purchase or rent are displayed on map as separate layers (Figure 43)

Figure 43 Displaying Property Objects

User may view property objects by their purpose:

- Offices;
- Commercial;
- Industrial/Warehouses;

- Services;
- General purpose premises;
- State or municipal property.

This explanatory information is displayed in the map key (Figure 44)

|   | 😑 Офисы 🤤                | Торговля | ٢ | Производство/склады     | 0   | Сфера услуг              |
|---|--------------------------|----------|---|-------------------------|-----|--------------------------|
| 3 | Помещения свободного наз | начения  | J | Объект государственного | или | муниципального имущества |

#### Figure 44 Displaying Property Objects Key

User may disable a layer by unflagging it in **Layers on Map** block in the calculation bar (Figure 45).

Figure 45 Enabling/Disabling Market Property and State Property Layers