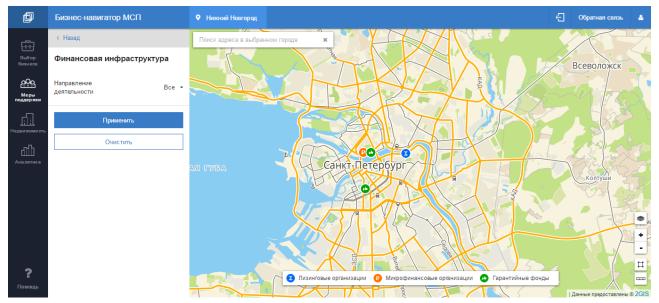

### 4.1 Viewing Information about Financial Support Means

4.1.1 Searching for Loan Programs by Parameters

In Financial Support section, user shall choose Loan Programs (Figure 54).

Figure 54 Selecting Loan Programs Section (Layer)

The map will display offices of banks providing loans for small and medium enterprises on preferential terms; the calculation bar will display the list of loan programs with filtering function and specification of loan amount (Figure 55).