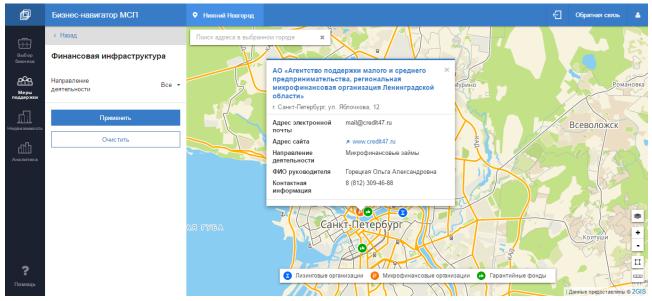

In order to learn information about a bank branch and its available loan programs, user shall click on bank's marker on map. Near it, a bank card (pop-up window) will appear, containing office name, address, and loan programs.