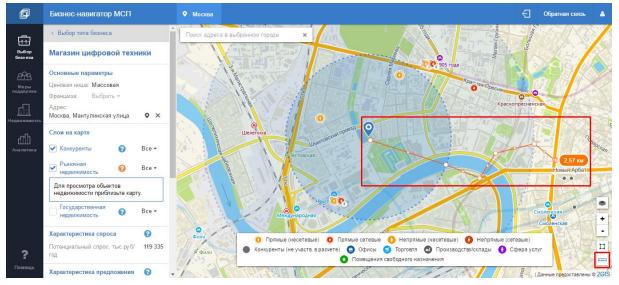

### 3.5.1 Viewing Competitors Layer in Location

Viewing of information regarding competing companies is available after selection the location for business start. With that, until price niche is determined, location and other parameters are set, the map displays all companies operating in the selected city in the chosen business field. Competitors are divided into direct/indirect, chain/independent (Figure 40).

Figure 40 Displaying Competitors Layer

After selecting price niche and location for enterprise foundation, service and competition zones are drawn, demand and supply indices are calculated for the location (Figure 25). With that, displaying of competitors changes.

Various ways of displaying of competitors on map are provided:

- Competitors within the business service zone and engaged into calculation of satisfied demand;
- Competitors beyond the business service zone.

This explanatory information is displayed in the map key (Figure 41).

Figure 41 Displaying Competitors in Key

User may disable a layer by unflagging it in **Layers on Map** block in the calculation bar (Figure 42).