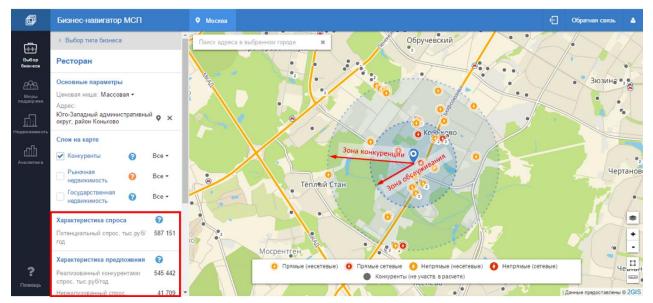

#### 3.4.3 Calculation for Selected Area

After clicking on

After setting the business location, user may calculate parameters in the area around the specified location.

After clicking on **Select Location on Map**, the mode of displaying the enterprise service and competition area is activated for indicative business plan calculation (Figure 25).

Figure 25 Calculation of Demand and Supply in the Area

For the specified area, the following parameters are calculated:

## **Demand Indicators:**

- Population in the area (people), based on the number of apartments and houses (units);
- —Active population (employed, people), based on total office space (m<sup>2</sup>);
- Potential volume of annual revenue for the enterprise in the chosen field and price niche (thousands rubles / year) potential demand.

## Supply (Demand Satisfaction) Indicators:

- Competitors in the chosen field and price niche, with specification of attribute of being a part of a chain (for instance, *Diksi* or *M.Video*), with specification of direct/indirect competitor's attribute (determined based on assortment classifier);
- Population covered by competitors (people), based on the number of apartments and houses (units);
- Active population (employed, people) covered by competitors, based on total office space (m<sup>2</sup>);
- Volume of annual revenue of competitors in the chosen field and price niche (thousands rubles / year) – satisfied demand;
- --Volume of demand unsatisfied by competitors in the chosen field and price niche (thousands rubles / year).