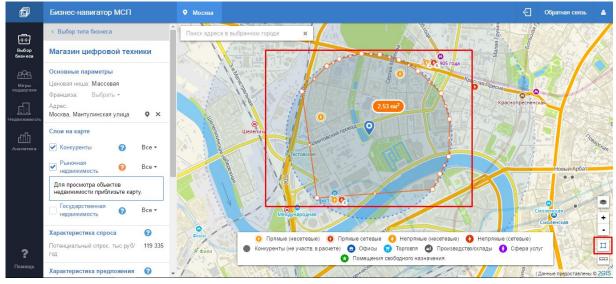

#### 3.6.1 Distance and Area Measurement

User may measure distances and areas on the map – for instance, distance to the nearest competitor, buffer zone radius, zone area.

To start measuring distance, user has to select **Ruler** in map controls, and clicking with LMB, set points for distance calculation. To stop segment drawing, user may double-click with LMB (Figure 46).

Figure 46 Distance measurement

To start measuring area, user has to select **Polygon** | in map controls, and clicking with LMB, set points for distance calculation (Figure 47).

Figure 47 Measuring Area