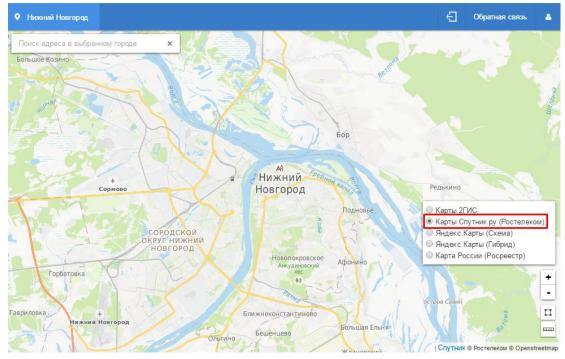

#### 3.6.2 Changing Basic Map Layer

SMBN provides changing basic map layer.

For that, user has to select Layers button<sup>1</sup> in map controllers – the list of available base layers will open:

- 2GIS Maps (Figure 48);
- Sputnik.ru Maps (Rostelecom) (Figure 49);
- Yandex.Maps (Map) (Figure 50);
- Yandex.Maps (Hybrid) (Figure 51);
- Map of Russia (Rosreestr) (Figure 52).

Figure 48 2GIS Maps Base Layer

Figure 49 Sputnik.ru Maps Base Layer

Figure 50 Yandex.Maps (Map) Base Layer

Figure 51 Yandex.Maps (Hybrid) Base Layer

Figure 52 Map of Russia (Rosreestr) Base Layer