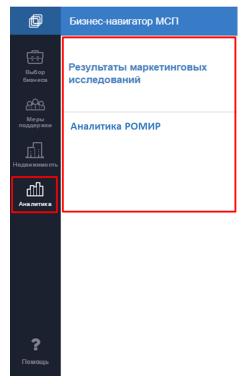

#### 2.2 Main Information Bar (Menu)

Main information bar (menu) consists of the following sections:

- Business Type Selection (Figure 8);
- Support Means (Figure 9);
- Property (Figure 10);
- Analytics (Figure 11);
- Help.

Figure 9 Subsections of Support Means Section

Figure 11 Subsections of Analytics Section