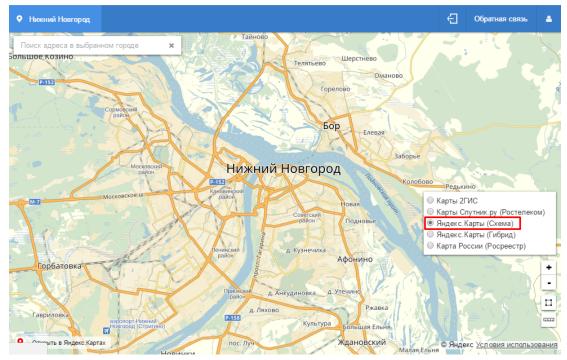

#### 3.6.2 Changing Basic Map Layer

SMBN provides changing basic map layer.

For that, user has to select Layers button<sup>1</sup> in map controllers – the list of available base layers will open:

- 2GIS Maps (Figure 48);
- Sputnik.ru Maps (Rostelecom) (Figure 49);
- Yandex.Maps (Map) (Figure 50);
- Yandex.Maps (Hybrid) (Figure 51);
- Map of Russia (Rosreestr) (Figure 52).

Figure 48 2GIS Maps Base Layer

Figure 49 Sputnik.ru Maps Base Layer

Figure 50 Yandex.Maps (Map) Base Layer

Figure 51 Yandex.Maps (Hybrid) Base Layer

Figure 52 Map of Russia (Rosreestr) Base Layer