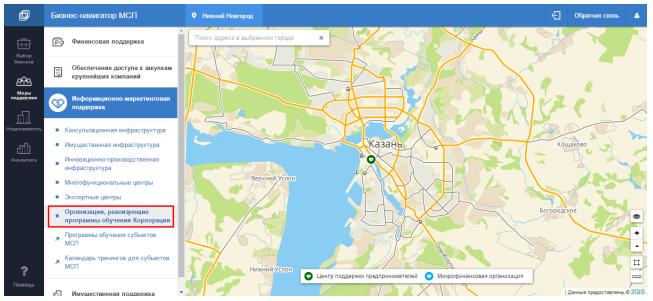

## **4** Support Means Section

Information regarding financial support is located in the main information bar in **Support Means** tab.

The section contains information regarding available measures to support small and medium enterprises:

- Financial Support;
- Access to Procurement Plans of Major Buyers;
- Information and Marketing Support;
- Property Support (Figure 53).

Figure 53 Support Means