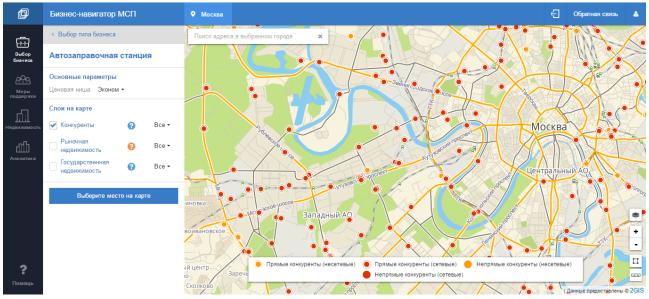

### 3.5.1 Viewing Competitors Layer in Location

Viewing of information regarding competing companies is available after selection the location for business start. With that, until price niche is determined, location and other parameters are set, the map displays all companies operating in the selected city in the chosen business field. Competitors are divided into direct/indirect, chain/independent (Figure 40).

Figure 40 Displaying Competitors Layer

After selecting price niche and location for enterprise foundation, service and competition zones are drawn, demand and supply indices are calculated for the location (Figure 25). With that, displaying of competitors changes.

Various ways of displaying of competitors on map are provided:

- Competitors within the business service zone and engaged into calculation of satisfied demand;
- Competitors beyond the business service zone.