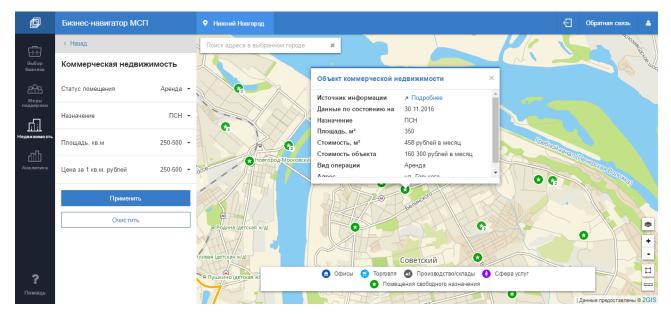

## 3.5.2 Viewing Market Property and State Property Layers

Information regarding property offered for purchase or rent are displayed on map as separate layers (Figure 43)

Figure 43 Displaying Property Objects

User may view property objects by their purpose:

- Offices;
- Commercial;
- Industrial/Warehouses;

- Services;
- General purpose premises;
- State or municipal property.

This explanatory information is displayed in the map key (Figure 44)