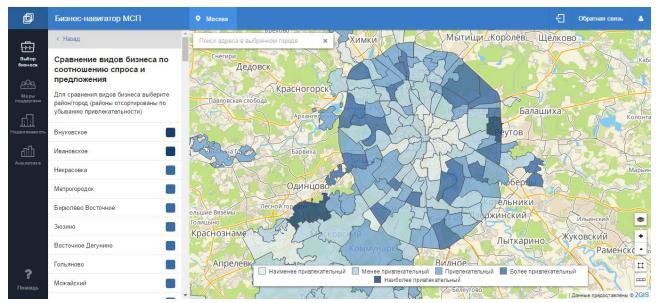

Figure 12 Shift to Integral Map (Scenario 1)

On the map and in main information bar, districts of the previously specified city will be displayed, with comparison of business types by demand and supply ratio (attractiveness of districts) (Figure 13).

Figure 13 Attractiveness of City Districts for Small and Medium Enterprise Foundation

## 3.1.1 Viewing Districts on Integral Map

There are two methods for selecting a district in the selected city: