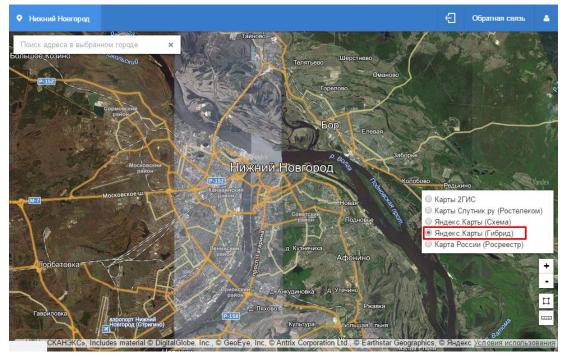

#### 3.6.2 Changing Basic Map Layer

SMBN provides changing basic map layer.

For that, user has to select Layers button<sup>1</sup> in map controllers – the list of available base layers will open:

- 2GIS Maps (Figure 48);
- Sputnik.ru Maps (Rostelecom) (Figure 49);
- Yandex.Maps (Map) (Figure 50);
- Yandex.Maps (Hybrid) (Figure 51);
- Map of Russia (Rosreestr) (Figure 52).

Figure 48 2GIS Maps Base Layer

Figure 49 Sputnik.ru Maps Base Layer

Figure 50 Yandex.Maps (Map) Base Layer

Figure 51 Yandex.Maps (Hybrid) Base Layer

Figure 52 Map of Russia (Rosreestr) Base Layer