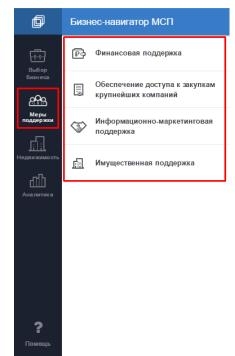

#### 2.2 Main Information Bar (Menu)

Main information bar (menu) consists of the following sections:

- Business Type Selection (Figure 8);
- Support Means (Figure 9);
- Property (Figure 10);
- Analytics (Figure 11);
- Help.

## **4** Support Means Section

Information regarding financial support is located in the main information bar in **Support Means** tab.

The section contains information regarding available measures to support small and medium enterprises:

- Financial Support;
- Access to Procurement Plans of Major Buyers;
- Information and Marketing Support;
- Property Support (Figure 53).

Figure 53 Support Means