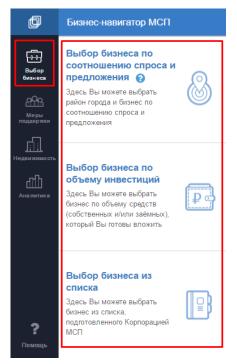

#### 2.2 Main Information Bar (Menu)

Main information bar (menu) consists of the following sections:

- Business Type Selection (Figure 8);
- Support Means (Figure 9);
- Property (Figure 10);
- Analytics (Figure 11);
- Help.

When choosing any section from menu, the calculation bar displays the content of the selected section.

Switching between SMBN sections is done through clicking with the LMB.

Figure 8 Subsections of Business Type Selection Section