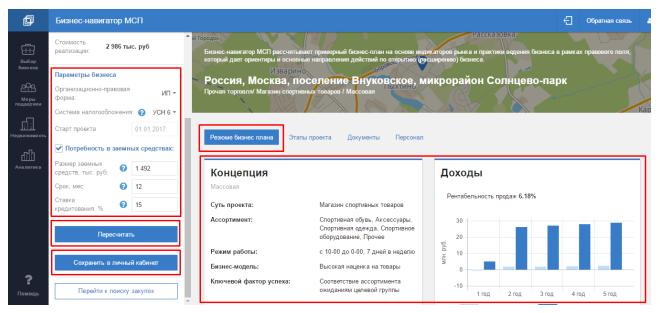

#### Figure 30 Calculate Business Plan Button

After the System finishes indicative business plan calculation, the calculation bar (at the left of the screen) will display demand and supply features computed by the system for the selected location, and at the right of the screen, a dashboard (brief visualized report) – Business Plan Summary – will be opened containing primary business plan calculation indices (Figure 31).

In case of change in business parameters, recalculation of business plan indices is conducted when clicking on **Recalculate** button; displaying of **Business Plan Summary** dashboard also changes accordingly (Figure 31).

#### 3.4.7 Viewing Business Plan Summary Dashboard

**Business Plan Summary** dashboard consists of several information blocks located in various tabs:

- 1. Business Plan Summary (Figure 31);
- 2. Project Stages (Figure 33);
- 3. Documents (Figure 34);
- 4. Staff (Figure 35).