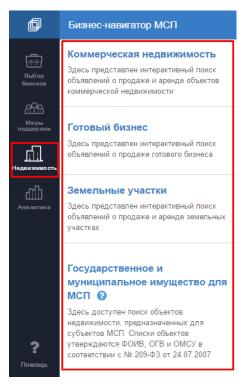

#### 2.2 Main Information Bar (Menu)

Main information bar (menu) consists of the following sections:

- Business Type Selection (Figure 8);
- Support Means (Figure 9);
- Property (Figure 10);
- Analytics (Figure 11);
- Help.

## 3.5.2 Viewing Market Property and State Property Layers

Information regarding property offered for purchase or rent are displayed on map as separate layers (Figure 43)

Figure 43 Displaying Property Objects

User may view property objects by their purpose:

- Offices;
- Commercial;
- Industrial/Warehouses;

- Services;
- General purpose premises;
- State or municipal property.

This explanatory information is displayed in the map key (Figure 44)