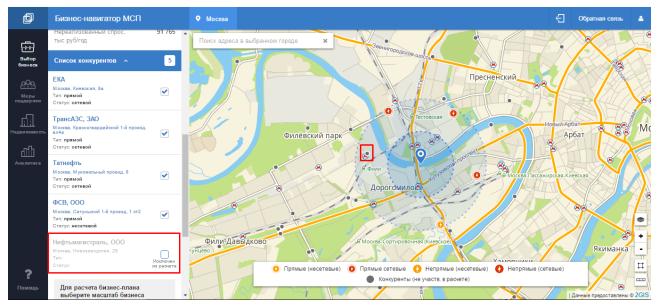

## 3.4.4 Excluding Competitors from Calculation

User may exclude certain competing companies from calculation of demand satisfied by competitors, by unflagging in the competitor list in the calculation bar. With that, competitors excluded from calculation, change their symbol on map to a gray circle. A competitor also becomes inactive in the calculation bar (Figure 27).

Figure 27 Editing Competitors Included in Calculation

**WARNING!** User-made exclusion of competing companies from calculation leads to change of parameters of an indicative business plan sample developed by JSC RSMB Corporation and coordinated with partner banks. In case of exclusion of certain competitors, JSC RSMB Corporation will not recommend business plan for application. Therefore, the name of the Joint-Stock Company Russian Small and Medium Business Corporation, will be excluded from your business plan.