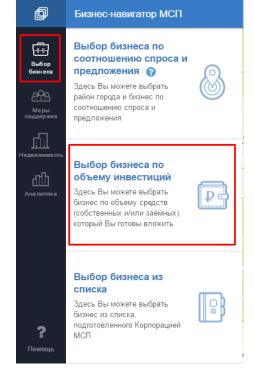

### 3.2 Business Type Selection by Investment Volume

In order to select the business field by investment volume, switch the main information bar to **Enterprise Selection** bar, then click on **Business Type Selection by Investment Volume** subsection (Figure 17).

Figure 17 Business type Selection by Investment Volume

In order to filter business types with suitable budget, specify the start-up capital by moving sliders. The System will show the list of business types by the specified startup capital amount (Figure 18).