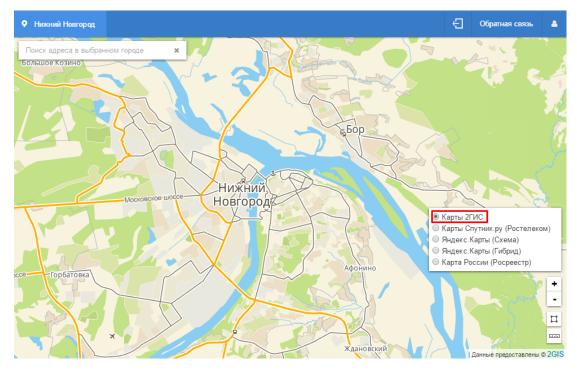

#### 3.6.2 Changing Basic Map Layer

SMBN provides changing basic map layer.

For that, user has to select Layers button<sup>1</sup> in map controllers – the list of available base layers will open:

- 2GIS Maps (Figure 48);
- Sputnik.ru Maps (Rostelecom) (Figure 49);
- Yandex.Maps (Map) (Figure 50);
- Yandex.Maps (Hybrid) (Figure 51);
- Map of Russia (Rosreestr) (Figure 52).

Figure 48 2GIS Maps Base Layer

Figure 49 Sputnik.ru Maps Base Layer

Figure 50 Yandex.Maps (Map) Base Layer

Figure 51 Yandex.Maps (Hybrid) Base Layer

Figure 52 Map of Russia (Rosreestr) Base Layer