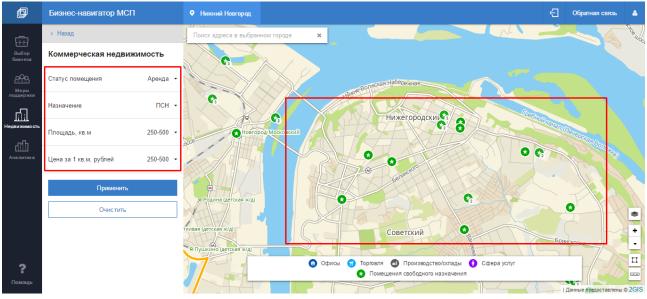

## 3.5.2 Viewing Market Property and State Property Layers

Information regarding property offered for purchase or rent are displayed on map as separate layers (Figure 43)

Figure 43 Displaying Property Objects

User may view property objects by their purpose:

- Offices;
- Commercial;
- Industrial/Warehouses;

- Services;
- General purpose premises;
- State or municipal property.

This explanatory information is displayed in the map key (Figure 44)