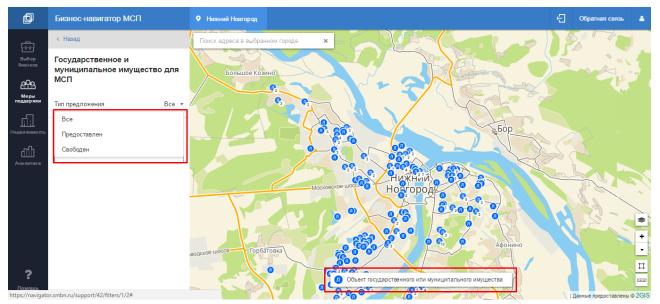

## 3.5.2 Viewing Market Property and State Property Layers

Information regarding property offered for purchase or rent are displayed on map as separate layers (Figure 43)

Figure 43 Displaying Property Objects

User may view property objects by their purpose:

- Offices;
- Commercial;
- Industrial/Warehouses;

- Services;
- General purpose premises;
- State or municipal property.

This explanatory information is displayed in the map key (Figure 44)

|   | 😑 Офисы 🤤                | Торговля | ٢ | Производство/склады     | 0   | Сфера услуг              |
|---|--------------------------|----------|---|-------------------------|-----|--------------------------|
| 3 | Помещения свободного наз | начения  | J | Объект государственного | или | муниципального имущества |

#### Figure 44 Displaying Property Objects Key

User may disable a layer by unflagging it in **Layers on Map** block in the calculation bar (Figure 45).

Figure 45 Enabling/Disabling Market Property and State Property Layers