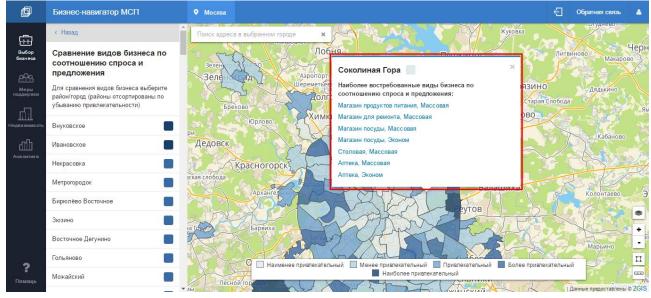

District card contains the list of the most demanded types of business in the district (by demand and supply ratio), i.e. most attractive for launching (Figure 16).

Figure 16 Viewing District Card

## 3.1.2 Selecting Business Concept

In the pop-up window on the map (Figure 16), select a preferred business field (including the price niche by clicking on it with LMB.

For the selected business field, an indicative business plan will be designed then.