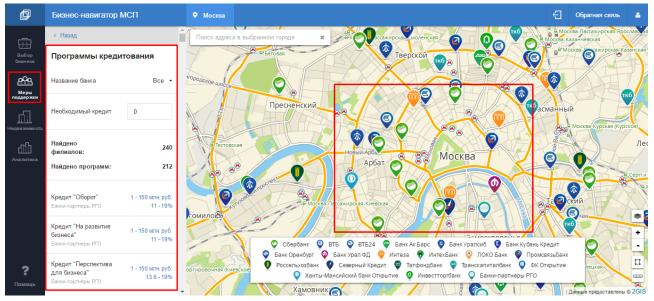

The map will display offices of banks providing loans for small and medium enterprises on preferential terms; the calculation bar will display the list of loan programs with filtering function and specification of loan amount (Figure 55).

Figure 55 Viewing Loan Programs and Bank Offices

Filters by bank and loan amount exclude from the list programs which are not suitable for you (Figure 56).

Figure 56 Loan Programs Filtered by Bank and Loan Amount

In order to learn information about a bank branch and its available loan programs, user shall click on bank's marker on map. Near it, a bank card (pop-up window) will appear, containing office name, address, and loan programs.