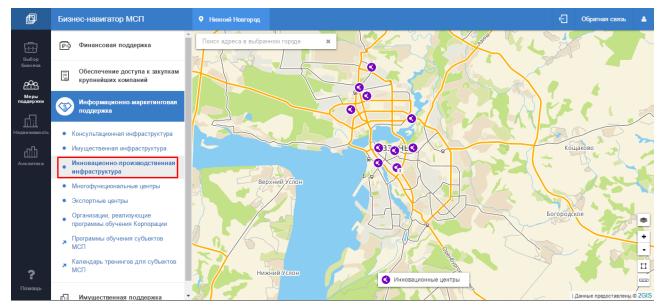

#### 2.2 Main Information Bar (Menu)

Main information bar (menu) consists of the following sections:

- Business Type Selection (Figure 8);
- Support Means (Figure 9);
- Property (Figure 10);
- Analytics (Figure 11);
- Help.

Figure 9 Subsections of Support Means Section

Figure 11 Subsections of Analytics Section