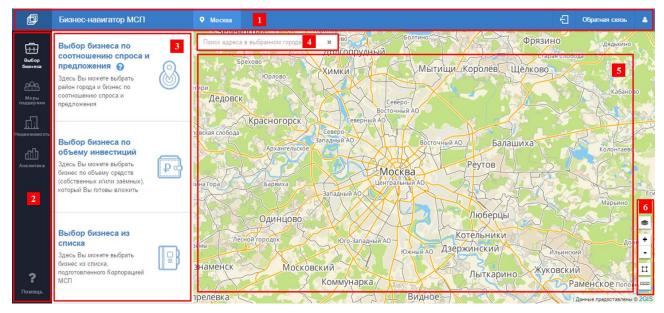

## 1 SME Business Navigator (SMBN) – Main Screen Elements

The main screen of the user app of the SMBN (web-client) consists of the following elements (Figure 1):

- 1. Top bar;
- 2. Main information bar (menu);
- 3. Calculation bar;
- 4. Search box;
- 5. Map section;
- 6. Map controls.

Figure 1 SMBN Main Screen Elements

- 1.1 Main Screen Elements Purpose
- 1. **Top bar**. Contains information about user city, authorization buttons, and the link to the feedback form.
- 2. Main information bar (menu). Ensures navigation through main sections of the system.
- 3. Calculation bar. Allows choosing the business plan compilation scenario and setting parameters for business plan estimation; and allows working with semantic data in table form.
- 4. **Search box.** Designed for search entries made by user. Search goes for the city specified before.
- 5. Map section. Displays the selected map layout and added and calculated data.
- 6. **Map controls**. This bar contains tools for selection the map layout (basic map), scaling, and on-map measurement (distance, area).