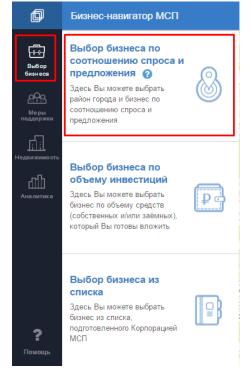

- 1. Business type selection by demand and supply ratio (Paragraph 3.1);
- 2. Business type selection by investment volume (Paragraph 3.2);
- 3. Business type selection from the list (Paragraph 3.3).

#### 3.1 Business Type Selection by Demand and Supply Ratio

In order to select the type of business by attractiveness of regions (by demand and supply ration), switch the main information bar (menu) to the **Business Type Selection** bar, then click on **Business Type Selection by Demand and Supply Ratio** (Figure 12).

### 3.2 Business Type Selection by Investment Volume

In order to select the business field by investment volume, switch the main information bar to **Enterprise Selection** bar, then click on **Business Type Selection by Investment Volume** subsection (Figure 17).

#### 3.3 Business Type Selection from the List

In order to select the business field from the list prepared by the RSMB Corporation, switch the main information bar to **Business Type Selection** bar, then click on **Business Type Selection from the List** subsection.