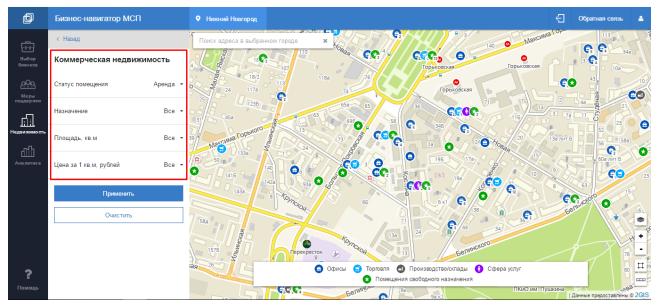

## 3.5.2 Viewing Market Property and State Property Layers

Information regarding property offered for purchase or rent are displayed on map as separate layers (Figure 43)

Figure 43 Displaying Property Objects

User may view property objects by their purpose:

- Offices;
- Commercial;
- Industrial/Warehouses;

- Services;
- General purpose premises;
- State or municipal property.

This explanatory information is displayed in the map key (Figure 44)

|   | 😑 Офисы 🤤                | Торговля | ٢ | Производство/склады     | 0   | Сфера услуг              |
|---|--------------------------|----------|---|-------------------------|-----|--------------------------|
| 3 | Помещения свободного наз | начения  | J | Объект государственного | или | муниципального имущества |