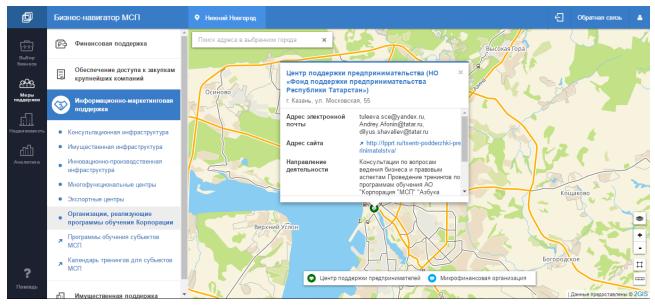

In order to learn information about a bank branch and its available loan programs, user shall click on bank's marker on map. Near it, a bank card (pop-up window) will appear, containing office name, address, and loan programs.