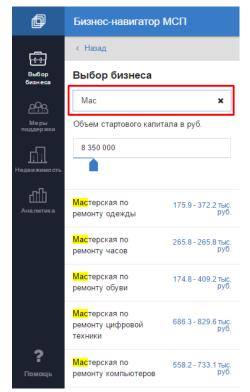

The System will not display unavailable enterprise types requiring investment beyond the specified range.

Figure 18 Filtering of Business Types by Start-Up Capital Amount

Business type search option is available. For that, in the search box, specify the name (or part of the name) of business type. The list will contain only those business types, which comprise the specified word (Figure 19).

Figure 19 Displaying Listed Business Types by Search Entry

After selecting the business field, user will be able to specify **Price Niche** parameter.