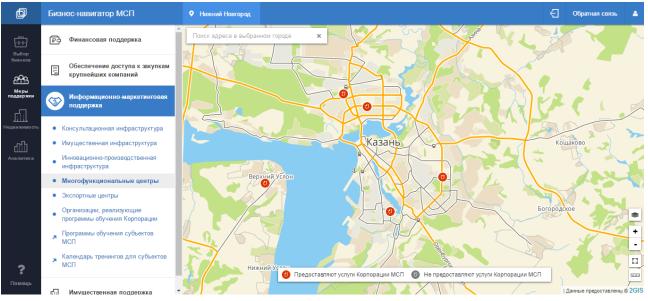

#### 2.2 Main Information Bar (Menu)

Main information bar (menu) consists of the following sections:

- Business Type Selection (Figure 8);
- Support Means (Figure 9);
- Property (Figure 10);
- Analytics (Figure 11);
- Help.

Figure 9 Subsections of Support Means Section

Figure 11 Subsections of Analytics Section