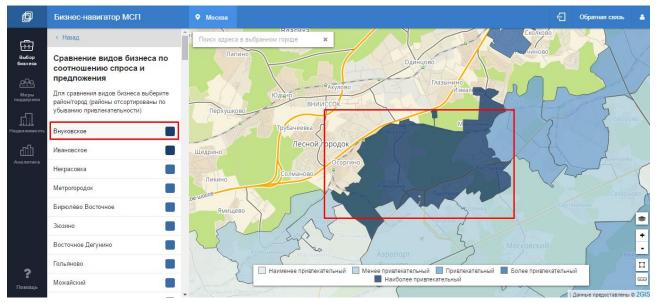

## Method 1.

Select a preferred district by clicking on the map with LMB (Figure 14).

Figure 14 Selecting district on integral map

On the map, the information card of a district will open (pop-up window), containing the most attractive types of business in the specified city and district.

## Method 2.

Select a preferred district from the list on the calculation bar (Figure 15).

Figure 15 Selecting District from List in Calculation Tab

The map will be scaled and zoomed in to the district you have specified. To view the district card, click LMB on the map on a district.